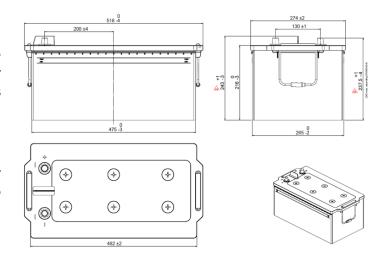

| Applications                  |
|-------------------------------|
| Road Transport                |
| Buses & Coaches               |
| Large Capacity Farm Machinery |

| Technical Specifications         |                          |                        |                                       |  |
|----------------------------------|--------------------------|------------------------|---------------------------------------|--|
| Battery Type                     | Calcium Maintenance Free | Case Material / Colour | Polypropylene / Black                 |  |
| Voltage                          | 12V                      | Lid Type / Colour      | MF Accessible / Black                 |  |
| Capacity (20Hr)                  | 230Ah                    | Plate Type             | Expanded Positive &<br>Negative Grids |  |
| CCA (-18°C, SAE)                 | 1200CCA                  | Separator Type         | Low Resistance<br>PE Envelope         |  |
| Reserve Capacity<br>(25A, SAE)   | 490 minutes              | Assembly Layout        | LH Positive [+ -]                     |  |
| Overall<br>Dimensions<br>(LxWxH) | 518 x 276 x 244mm        | Terminal Type          | SAE Standard                          |  |
|                                  |                          | Case Size              | DIN C (N200)                          |  |
| Nominal Weight                   | 56.0kg                   | Ledges                 | None                                  |  |