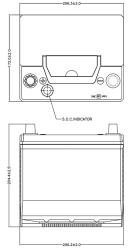

| Applications         |
|----------------------|
| Polaris              |
| Bobcat               |
| Toro                 |
| Kubota               |
| Cub-Cadet            |
| All-Terrain Vehicles |

| Technical Specifications          |                         |                              |                                        |  |
|-----------------------------------|-------------------------|------------------------------|----------------------------------------|--|
| Battery Type:                     | Sealed maintenance-free | Container Material / Colour: | Polypropylene / black                  |  |
| Voltage:                          | 12 V                    | Lid Type:                    | Labyrinth SMF                          |  |
| Capacity (@20hr rate):            | 45ah                    | Positive Plate Type:         | Powerframe®<br>Lead-Calcium            |  |
| Cold Cranking Amps<br>-18°C, SAE: | 500                     | Separator Type:              | Low-Resistance<br>Microporous Envelope |  |
| Reserve Capacity:                 | 75 Min.                 | Assembly Layout:             | 1 (LH Positive)                        |  |
| Battery Weight:                   | 13 Kg                   | Terminal Type:               | Standard SAE                           |  |
| Overall Dimensions:               | L 206 x W 172 x H 205   | BCI Group:                   | 26                                     |  |