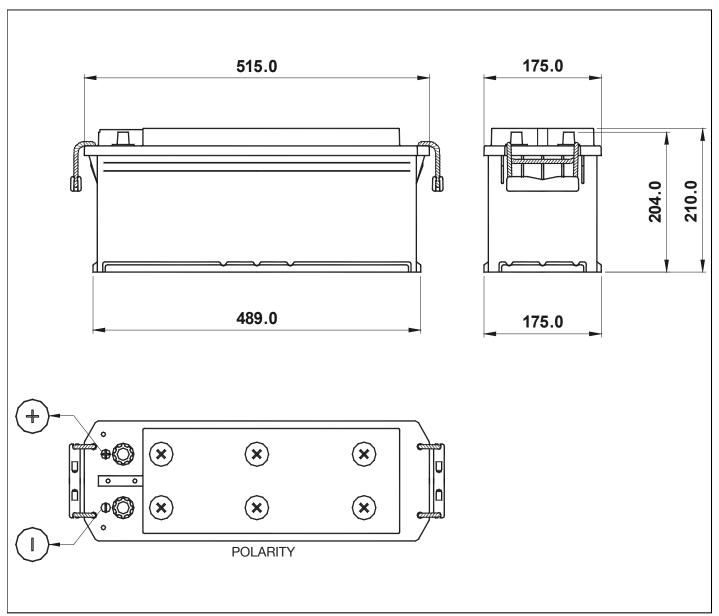

| Technical Specifications          |                             |                              |                       |
|-----------------------------------|-----------------------------|------------------------------|-----------------------|
| Battery Type:                     | MAINTENANCE_FREE<br>BATTERY | Container Material / Colour: | Polypropylene / White |
| Voltage:                          | 12 V                        | Lid Material / Colour:       | Polypropylene / White |
| Capacity (@20hr rate):            | 120 Ah                      | Lid Type:                    | KAMINA                |
| Cold Cranking Amps -18°C,<br>SAE: | 900A                        | Separator Type:              | Envelope & Glass-Mat  |
| Cold Cranking Amps - 0°C<br>SAE:  | 1000 A                      | Plate Type:                  | Silver-Calcium        |
| Reserve Capacity:                 | 260 Min                     | Assembly Layout:             | 3 (LHP)               |
| Overall Dimensions:               | L515 xW175 x H210           | Terminal Type:               | 1 (SAE)               |
| Wet Battery Weight:               | 32.5 Kg                     | Bottom Hold-downs:           | B3 (All Four Sides)   |